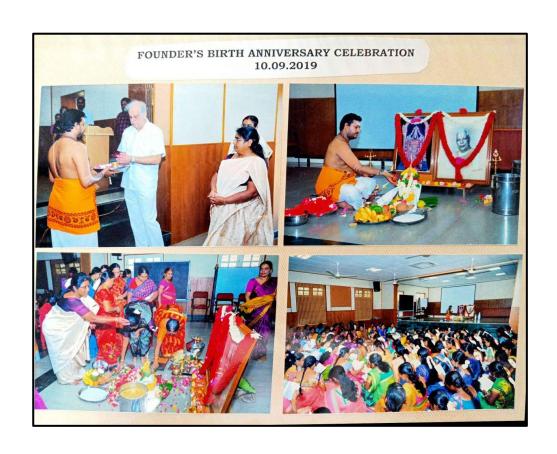

## Founder's Birthday Celebrations 10.09.2019 The birth anniversary of our great founder thiom G.V. Governdasuamy Naidu faus on Thiru Onam on 11.09.2019. The solemn Occasion of our founder's birthday was celebrated with great denotion on 10.09.2019. The priest performed pooja and special bhajans were performed including chanting Vishnusaharanamam and devotional songs. The secretary, the principal, Faculty Hembers and students participated in the berene celebrations. Prasadam was distributed to all. B.a. S. Kalaiselis Union Advisor Porincipal i/c Mrs.B.NIRMALA M.Sc., M.Phil., PGDCA PRINCIPAL I/c Associate Professor of Physics **SRI GVG VISALAKSHI COLLEGE** Sri G.V.G. Vica skehi College for Women FOR WOMEN (AUTONOMOUS) Udus .... 642 128. VENKATESA MILLS (POST), **UDUMALPET - 642 128.**